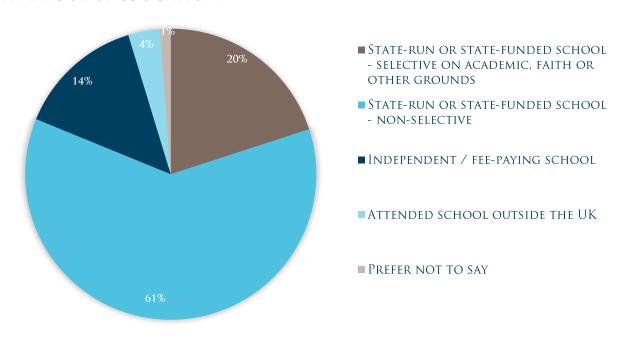

## OUR MAKE UP BY EDUCATION

Figure 9 Which type of school did you attend for the most time between the ages between the ages 11 and 16?