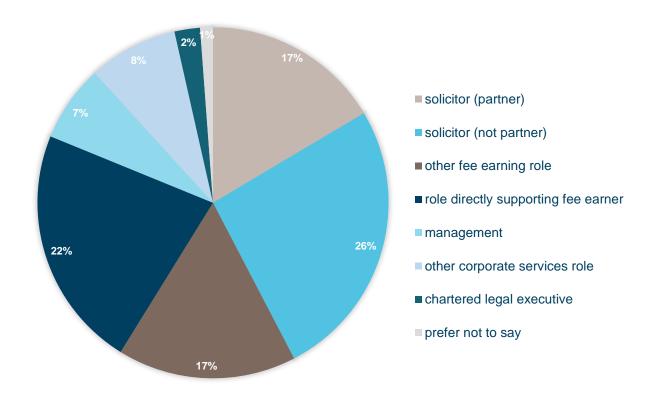

### OUR MAKE UP BY ROLE

Figure 1 Select one category which best describes your role in the firm