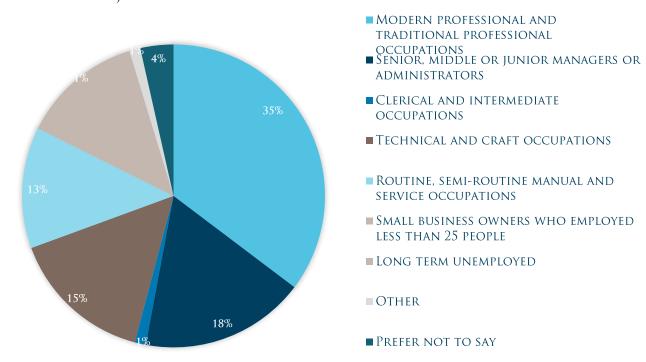

## **OUR PARENTS' EDUCATION**

Figure 12 Did either of your parents attend university by the time you were 18?

Figure 13 What was the occupation of your main household earner when you were about 14?