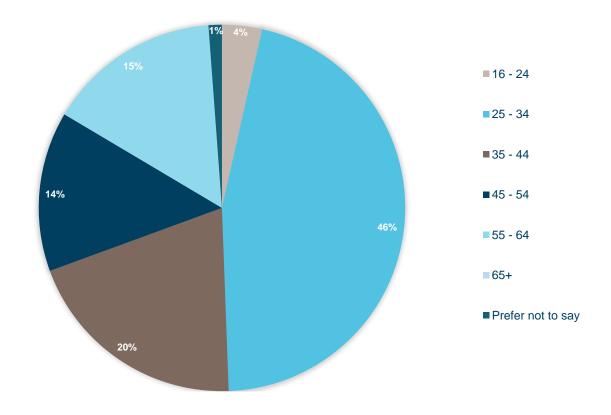

# DIVERSITY STATISTICS 2021



### **DIVERSITY STATISTICS 2021**

In July 2021 our staff were invited to complete the diversity survey provided by the Solicitors Regulation Authority (SRA). This survey is completed by every law firm in the UK and the data is reported back to the SRA. Our staff completed their entries anonymously, using a third-party provider and we had a fantastic response rate of 85% across our four offices.

### OUR MAKE UP BY ROLE



Figure 1 Select one category which best describes your role in the firm

## OUR MAKE UP BY AGE



Figure 2 Which age category are you in?

# BREAKDOWN BY ROLE



## OUR MAKEUP BY SEX



Figure 3 What is your sex?

A follow up question revealed that 99% of our staff identified with the same gender as their registered sex at birth

# BREAKDOWN BY ROLE



# DISABILITY



Figure 4 Do you consider yourself to have a disability according to the definition in the Equality Act 2010?

# IMPACT ON DAY TO DAY ACTIVITIES



Figure 5 Are your day-to-day activities limited because of a health problem or disability which has lasted, or is expected to last, at least 12 months?

# OUR MAKEUP BY SEXUAL ORIENTATION



Figure 6 What is your sexual orientation?

## OUR MAKEUP BY ETHNIC BACKGROUND



Figure 7 What is your ethnic group?

We grouped some of the responses together to avoid identifying our te