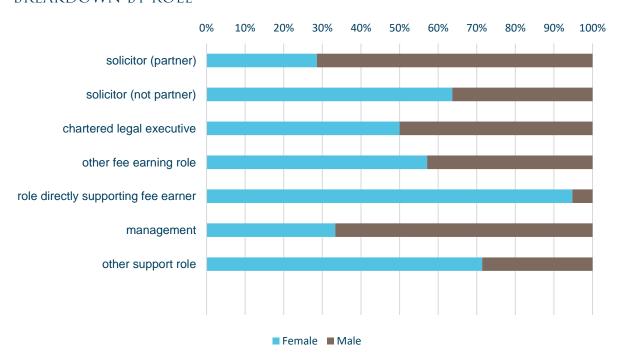

# BREAKDOWN BY ROLE

### OUR MAKE UP BY ROLE

Figure 1 Select one category which best describes your role in the firm