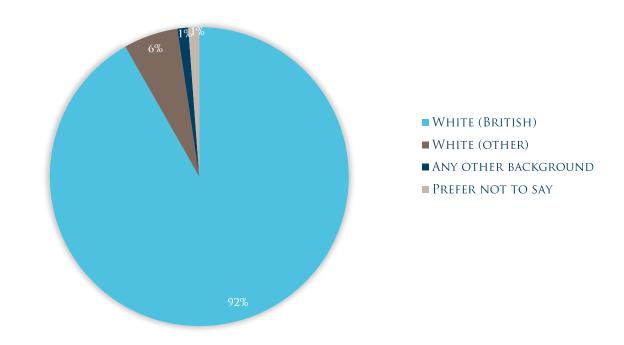

## OUR MAKEUP BY ETHNIC BACKGROUND

Figure 7 What is your ethnic group?

We grouped some of the responses together to avoid identifying our team members