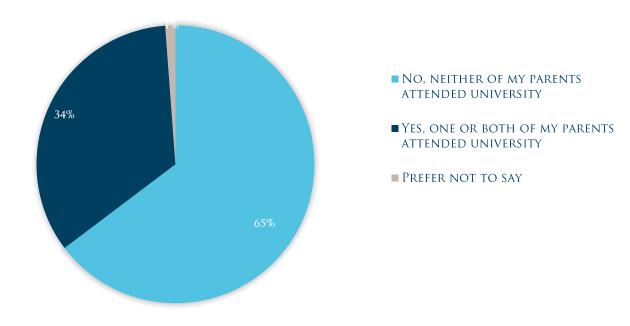

## **OUR PARENTS' EDUCATION**

Figure 12 Did either of your parents attend university by the time you were 18?

Figure 13 What was the occupation of your main household earner when you were about 14?