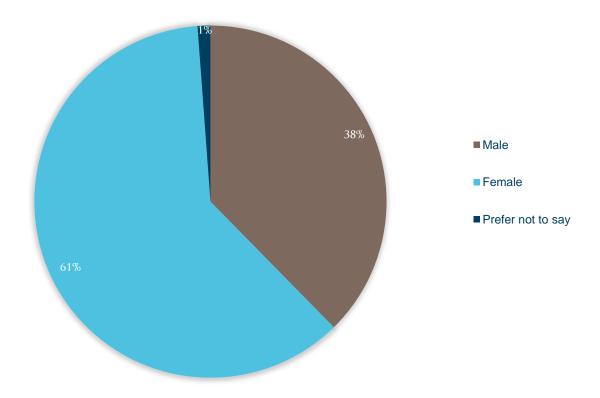

## OUR MAKEUP BY SEX

Figure 3 What is your sex?

A follow up question revealed that 99% of our staff identified with the same gender as their registered sex at birth