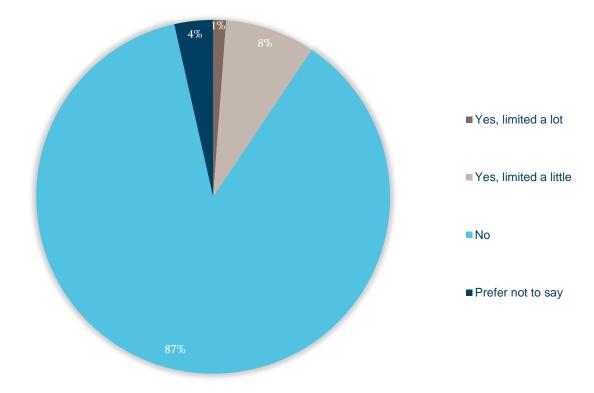

# IMPACT ON DAY TO DAY ACTIVITIES

Figure 5 Are your day-to-day activities limited because of a health problem or disability which has lasted, or is expected to last, at least 12 months?