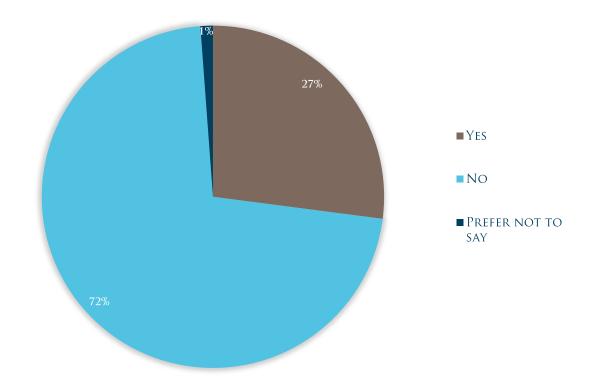

# SOME OF US ARE RAISING YOUNGSTERS

Figure 10 Are you a primary carer for a child or children under 18?