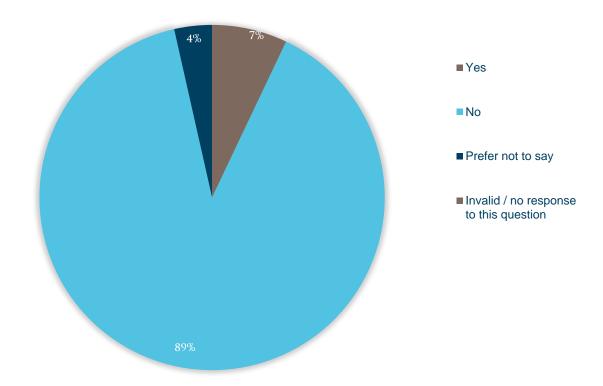

# DISABILITY

Figure 4 Do you consider yourself to have a disability according to the definition in the Equality Act 2010?