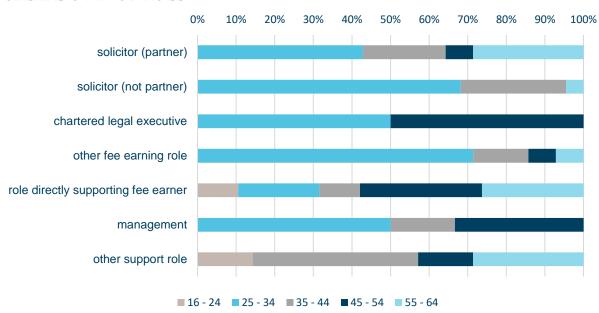

# DIVERSITY STATISTICS 2021



### **DIVERSITY STATISTICS 2021**

In July 2021 our staff were invited to complete the diversity survey provided by the Solicitors Regulation Authority (SRA). This survey is completed by every law firm in the UK and the data is reported back to the SRA. Our staff completed their entries anonymously, using a third-party provider and we had a fantastic response rate of 85% across our four offices.

### OUR MAKE UP BY ROLE



Figure 1 Select one category which best describes your role in the firm

## OUR MAKE UP BY AGE



Figure 2 Which age category are you in?

# BREAKDOWN BY ROLE



## OUR MAKEUP BY SEX



Figure 3 What is your sex?

A follow up question revealed that 99% of our staff identified with the same gender as their registered sex at birth

# BREAKDOWN BY ROLE



# DISABILITY



Figure 4 Do you consider yourself to have a disability according to the definition in the Equality Act 2010?

# IMPACT ON DAY TO DAY ACTIVITIES



Figure 5 Are your day-to-day activities limited because of a health problem or disability which has lasted, or is expected to last, at least 12 months?

# OUR MAKEUP BY SEXUAL ORIENTATION



Figure 6 What is your sexual orientation?

## OUR MAKEUP BY ETHNIC BACKGROUND



Figure 7 What is your ethnic group?

We grouped some of the responses together to avoid identifying our team members

## OUR MAKEUP BY RELIGION OR BELIEF



Figure 8 What